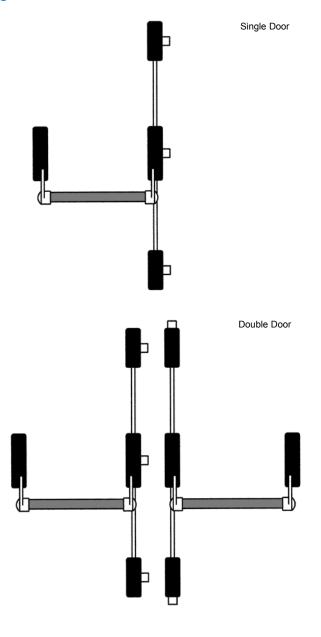

## **Mila Surface Mounted Panic Lock**

- Surface mounted, multipoint locking panic door gear
- Versions available for both single and double doors
- : Single door features 3 horizontal locking bolts
- Double door features 3 horizontal locking bolts on master leaf and twin vertical bolts on slave leaf
- External access kit available
- : Non-handed
- : Tested and certified to EN 1125
- **:** EN 1125 Classification: 3 7 5 0 1 3 2 2 A

## **Part Numbers**

| Description                             | Туре        | Part No. |
|-----------------------------------------|-------------|----------|
| Master Panic Door Kit                   | Active Leaf | 043961   |
| Mila Panic Door Kit                     | Slave Leaf  | 043471   |
| External Access Handle - Incl. Cylinder |             | 043980   |
| Mila Panic Door Push Pad                |             | 043983   |