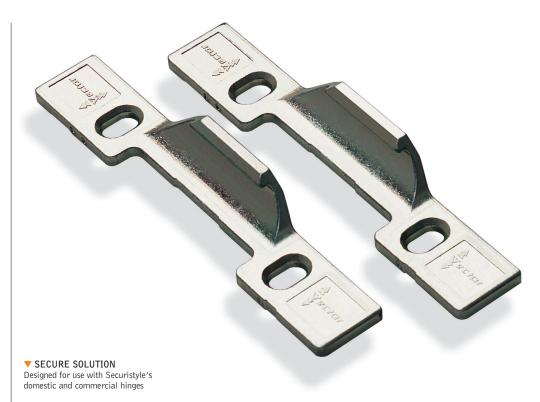

# VECTOR EXCLUDER

Ancillary Security Device

#### VECTOR EXCLUDER

THE ULTIMATE SOLUTION TO SECURITY ON THE HINGED SIDE OF THE WINDOW

- A secure solution to windows offering egress and easy external access without affecting the opening and closing performance of the hinge
- Test performance which can consistently exceed BS7950
- Visibly effective yet unobtrusive
- 10 year guarantee (details available on request)

## PRODUCT SPECIFICATION

- Easy to fit with no routing required
- No maintenance required
- Compatible with standard fixings, countersunk and panhead
- Can be used on windows without reinforcement
- 1 set of four per opening vent
- A pair must be fitted next to each hinge