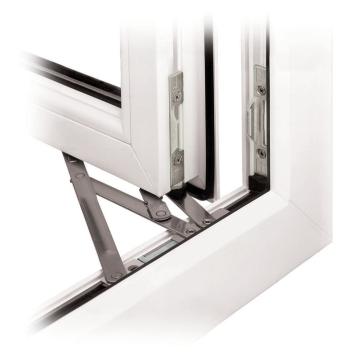

#### VECTOR EXCLUDER

THE ULTIMATE SOLUTION TO SECURITY ON THE HINGED SIDE OF THE WINDOW

- A secure solution to windows offering egress and easy external access without affecting the opening and closing performance of the hinge
- Test performance which can consistently exceed BS7950
- Visibly effective yet unobtrusive
- 10 year guarantee (details available on request)