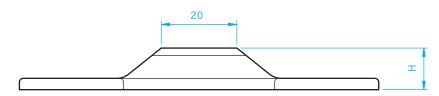

### **Product Specification**

DIMENSION 'H': 11.0mm (STANDARD) 12.5mm (HIGHLINE)

Due to our policy of continual improvement we reserve the right to alter specifications without notice. It is the responsibility of the window manufacturer to ensure that the finished window meets the required performance and safety specification.