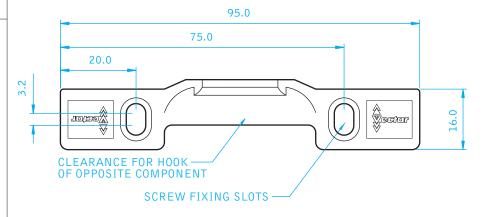

## PRODUCT SPECIFICATION

- Easy to fit with no routing required
- No maintenance required
- Compatible with standard fixings, countersunk and panhead
- Can be used on windows without reinforcement
- 1 set of four per opening vent
- A pair must be fitted next to each hinge

### **Product Specification**

DIMENSION 'H': 11.0mm (STANDARD) 12.5mm (HIGHLINE)

Due to our policy of continual improvement we reserve the right to alter specifications without notice. It is the responsibility of the window manufacturer to ensure that the finished window meets the required performance and safety specification.