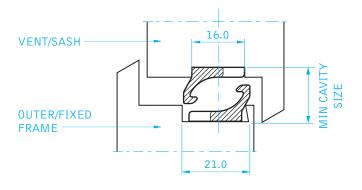

### **Product Specification**

DIMENSION 'H': 11.0mm (STANDARD) 12.5mm (HIGHLINE)

Due to our policy of continual improvement we reserve the right to alter specifications without notice. It is the responsibility of the window manufacturer to ensure that the finished window meets the required performance and safety specification.

#### VECTOR EXCLUDER ANCILLARY

| Part Number | Туре     | Minimum Cavity Size | Quantity  | Boxed   |
|-------------|----------|---------------------|-----------|---------|
| ASD1        | Standard | 13mm                | 4 per set | 50 sets |
| ASD2        | Highline | 16mm                | 4 per set | 50 sets |